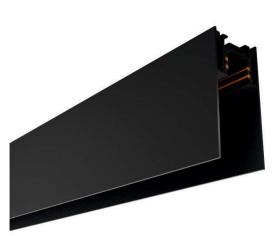

### **MAGNETAR SURFACE TRACK 4CM**

LED Low voltage family

#### **Technical description**

48V low voltage magnetic track for surface and pendant applications. Designed to house lighting elements fitted with a 48V adaptor. Made of anodized extruded aluminum, and body color is black. The integrated circuit, designed to interact with the DC/DC driver included in the adapters (drivers to be ordered separately). Metal bus bar to set spot and linear magnet linear. To obtain continuous lines, direct and corner joints are available with separate codes. 4 kg (max) load every 1000 mm, with maximum distance of 200 mm between fixing points. This rail is the base for installing all kinds of magnetic family lights such as spotlights, pendant light, tube light and .... (DALI dimming just for options).

## **Application**

Decorative •
Art gallery •
Hotel •
Office •
House •

Dimensions: 4000 x 40 x 80 mm

Max voltage: 48 V, 10 A Max wattage: 200 W

Weight: 6 kg