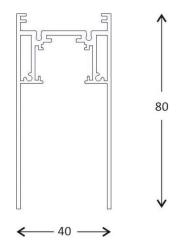

## **Application**

Decorative •
Art gallery •
Hotel •
Office •
House •

Dimensions: 4000 x 40 x 80 mm

Max voltage: 48 V, 10 A Max wattage: 200 W

Weight: 6 kg